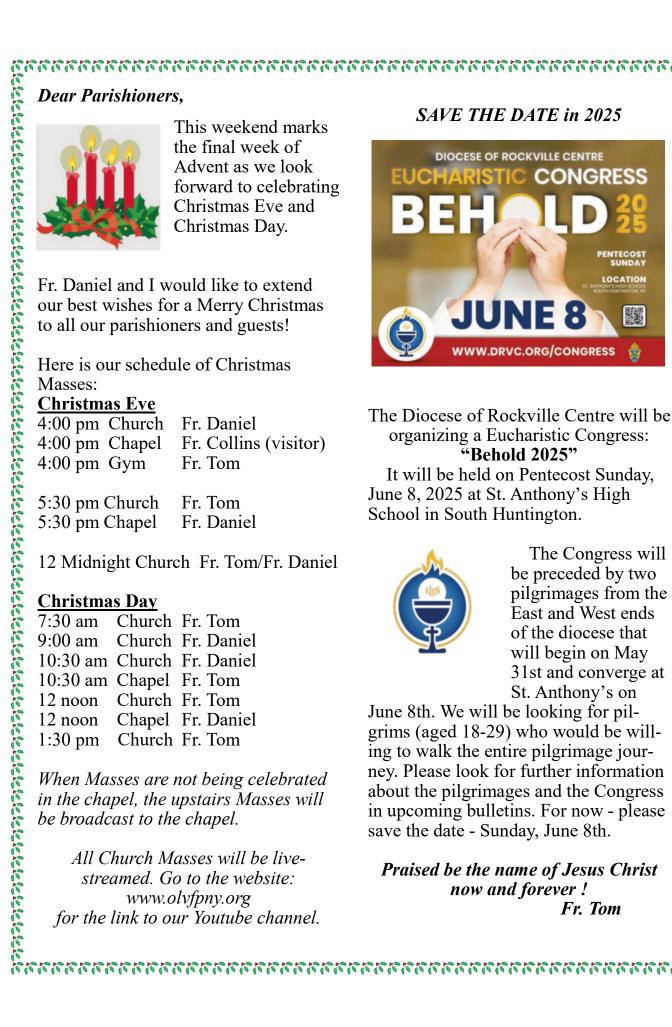

## Fourth Sunday of Advent December 22, 2024

Christmas 2024

PASTORAL STAFF Rev. Thomas M. Fusco Pastor Rev. Daniel Opoku-Mensah Associate Pastor Lawrence P. Mulligan Deacon Rev. John V. O'Farrell Pastor Emeritus